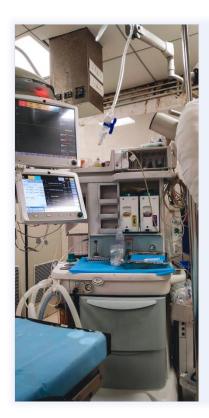

### Applications of Intelligent Healthcare

### Wireless Deployment

The display technology of electronic ink screen, realizing wireless and continuous display of health data.

# **Intelligent Monitoring**

IePaper technology can be applied to mobile medical devices such as smart bracelets and smart bedside cards, making it convenient for patients to monitor their health at any time and anywhere.

### Health and Environmental Protection

IePaper technology can realize remote medical monitoring and diagnosis, and the display page is healthy and environmentally friendly, without hurting the eyes.